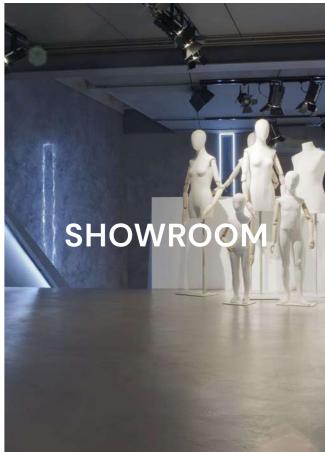

# Microtopping

Flooring • Wall • Bathroom

By















## **OUR INTERIOR SPACES**



MUSEUM

















### WHAT IS MICROTOPPING®?

- Microtopping® is a CEMENT BASED COATING designed for both interior and exterior use to meet many different paving and wall requirements.
- Microtopping<sup>®</sup> is perfect for RENOVATION of existing concrete or as a finish over new surfaces.





### FEATURES & BENEFITS

- > Gives a natural concrete effect
- > Excellent renovation product. Can be used as an overlay.
- > A dedicated material for seamless installations.
- > Usable on walls as well as floors.
- > Contributes to LEED credits.









MICROTOPPING® n°12/22-1817\_V1 publié le 20/01/2023





### **BENEFITS**



#### No site waste

you can renovate quickly with minimum disruption and waste without having to remove existing substrates



#### Minimal depth

no change in floor profile when