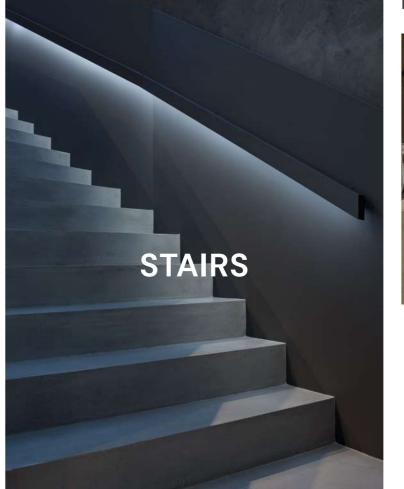

# Microtopping

Flooring • Wall • Bathroom

By















## **OUR INTERIOR SPACES**



MUSEUM

















### WHAT IS MICROTOPPING®?

- Microtopping® is a CEMENT BASED COATING designed for both interior and exterior use to meet many different paving and wall requirements.
- Microtopping<sup>®</sup> is perfect for RENOVATION of existing concrete or as a finish over new surfaces.





### FEATURES & BENEFITS

- > Gives a natural concrete effect
- > Excellent renovation product. Can be used as an overlay.
- > A dedicated material for seamless installations.
- > Usable on walls as well as floors.
- > Contributes to LEED credits.









MICROTOPPING® n°12/22-1817\_V1 publié le 20/01/2023





### **BENEFITS**



#### No site waste

you can renovate quickly with minimum disruption and waste without having to remove existing substrates



#### Minimal depth

no change in floor profile whe