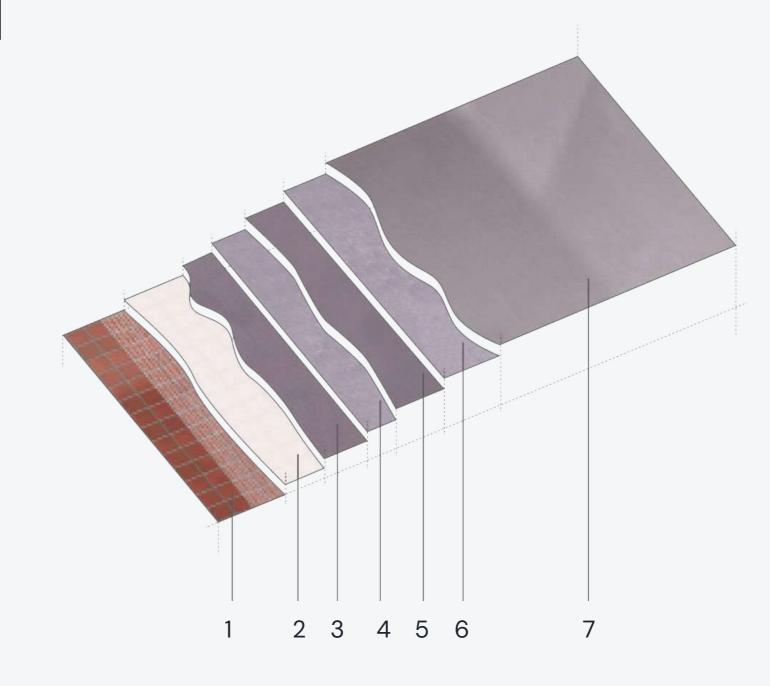

### PHASES OF APPLICATION

- Surface Preparation.
  (Different surfaces may require different preparation procedures)
- **2-4.** Application of 2 Base Coats
- **3-5.** Sanding and Cleaning
- **6.** Application of finish coat
- 7. Sanding and Cleaning
- 8. Application of Protective Sealer