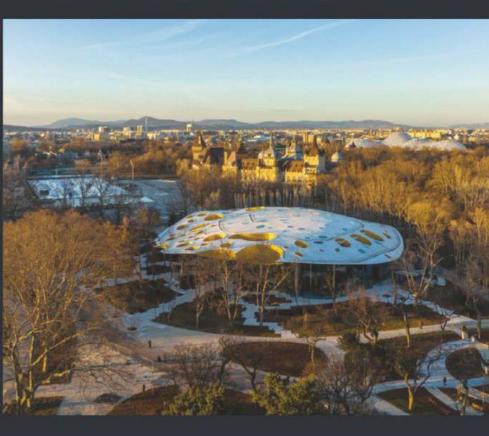

# Microtopping

Flooring • Wall • Bathroom

By















## **OUR INTERIOR SPACES**



MUSEUM

















### WHAT IS MICROTOPPING®?

- Microtopping® is a CEMENT BASED COATING designed for both interior and exterior use to meet many different paving and wall requirements.
- Microtopping<sup>®</sup> is perfect for RENOVATION of existing concrete or as a finish over new surfaces.





### FEATURES & BENEFITS

- > Gives a natural concrete effect
- > Excellent renovation product. Can be used as an overlay.
- > A dedicated material for seamless installations.
- > Usable on walls as well as floors.
- > Contributes to LEED credits.









MICROTOPPING® n°12/22-1817\_V1 publié le 20/01/2023





### **BENEFITS**



#### No site waste

you can renovate quickly with minimum disruption and waste without having to remove existing substrates



##