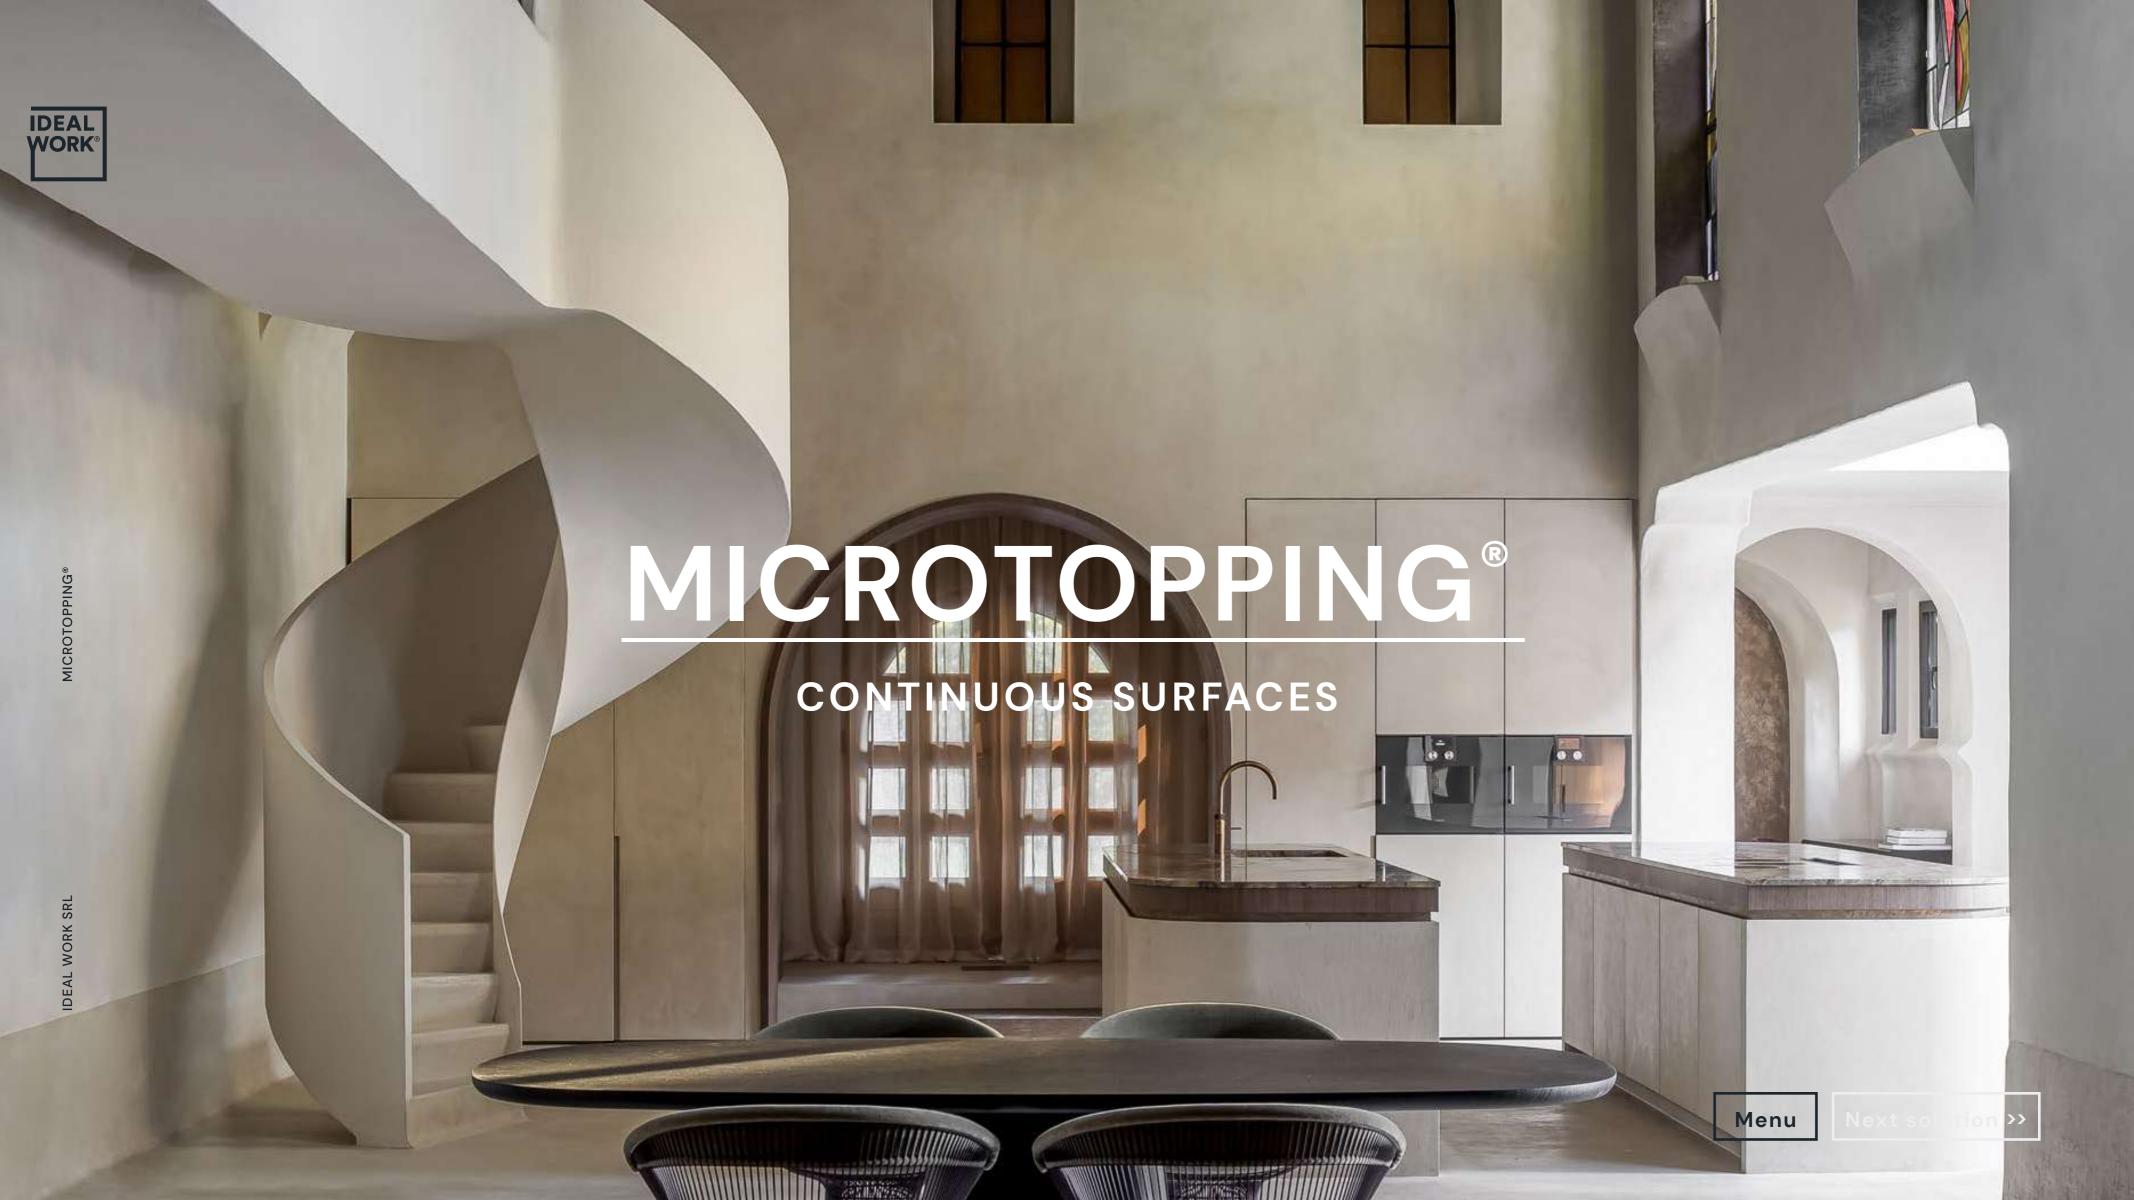

### WHAT IS MICROTOPPING®?

- Microtopping® is a CEMENT BASED COATING designed for both interior and exterior use to meet many different paving and wall requirements.
- Microtopping<sup>®</sup> is perfect for RENOVATION of existing concrete or as a finish over new surfaces.

### FEATURES & BENEFITS

- > Gives a natural concrete effect
- > Excellent renovation product. Can be used as an overlay.
- > A dedicated material for seamless installations.
- > Usable on walls as well as floors.
- > Contributes to LEED credits.