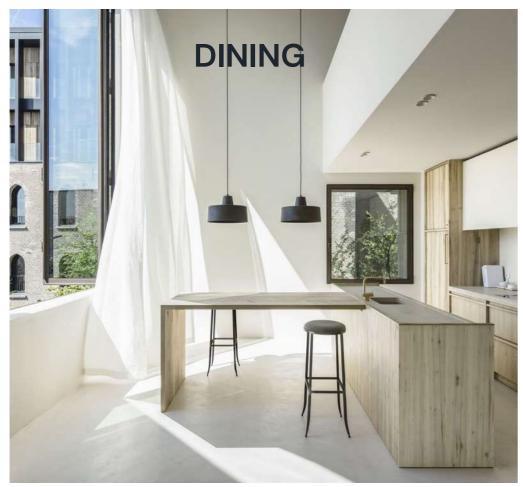

# Microtopping

Flooring • Wall • Bathroom

By















## **OUR INTERIOR SPACES**



MUSEUM

















### WHAT IS MICROTOPPING®?

- Microtopping® is a CEMENT BASED COATING designed for both interior and exterior use to meet many different paving and wall requirements.
- Microtopping<sup>®</sup> is perfect for RENOVATION of existing concrete or as a finish over new surfaces.





### FEATURES & BENEFITS

- > Gives a natural concrete effect
- > Excellent renovation product. Can be used as an overlay.
- > A dedicated material for seamless installations.
- > Usable on walls as well as floors.
- > Contributes to LEED credits.









MICROTOPPING® n°12/22-1817\_V1 publié le 20/01/2023





### **BENEFITS**



#### No site waste

you can renovate quickly with minimum disruption and waste without having to remove existing substrates



#### Minimal depth

no change in f