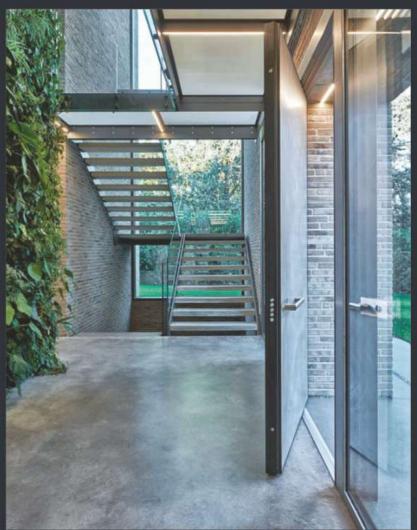

# Microtopping

Flooring • Wall • Bathroom

By















## **OUR INTERIOR SPACES**



MUSEUM

















### WHAT IS MICROTOPPING®?

- Microtopping® is a CEMENT BASED COATING designed for both interior and exterior use to meet many different paving and wall requirements.
- Microtopping<sup>®</sup> is perfect for RENOVATION of existing concrete or as a finish over new surfaces.





### FEATURES & BENEFITS

- > Gives a natural concrete effect
- > Excellent renovation product. Can be used as an overlay.
- > A dedicated material for seamless installations.
- > Usable on walls as well as floors.
- > Contributes to LEED credits.









MICROTOPPING® n°12/22-1817\_V1 publié le 20/01/2023





### **BENEFITS**



#### No site waste

you can renovate quickly with minimum disruption and waste without having to remove existing substrates