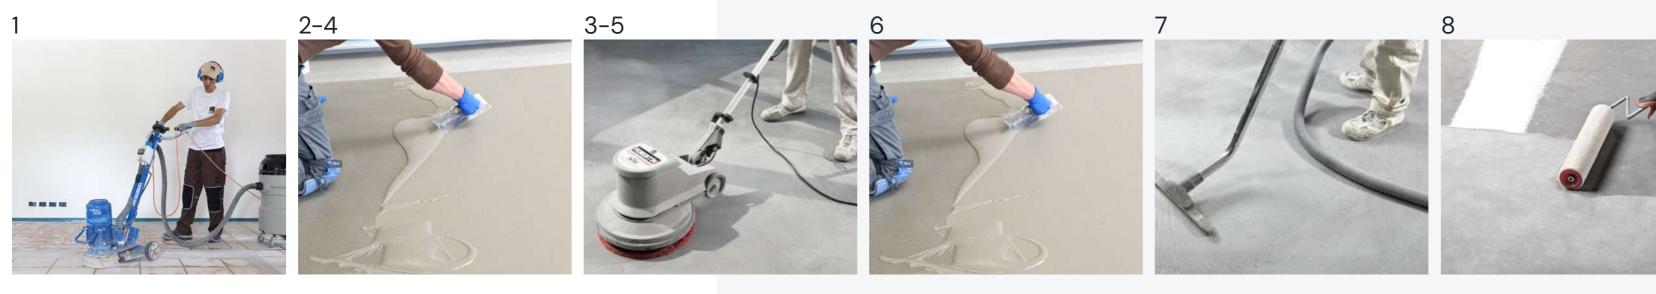

### PHASES OF APPLICATION

- Surface Preparation.
  (Different surfaces may require different preparation procedures)
- **2-4.** Application of 2 Base Coats
- **3-5.** Sanding and Cleaning
- **6.** Application of finish coat
- 7. Sanding and Cleaning
- 8. Application of Protective Sealer