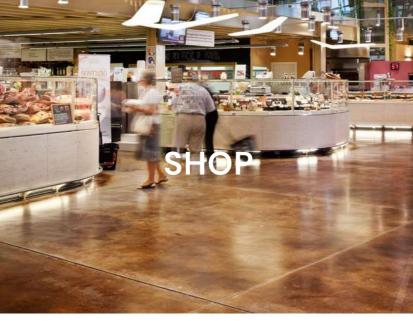

# Microtopping

Flooring • Wall • Bathroom

By















## **OUR INTERIOR SPACES**



MUSEUM

















### WHAT IS MICROTOPPING®?

- Microtopping® is a CEMENT BASED COATING designed for both interior and exterior use to meet many different paving and wall requirements.
- Microtopping<sup>®</sup> is perfect for RENOVATION of existing concrete or as a finish over new surfaces.





### FEATURES & BENEFITS

- > Gives a natural concrete effect
- > Excellent renovation product. Can be used as an overlay.
- > A dedicated material for seamless installations.
- > Usable on walls as well as floors.
- > Contributes to LEED credits.









MICROTOPPING® n°12/22-1817\_V1 publié le 20/01/2023





### **BENEFITS**



#### No site waste

you can renovate quickly with minimum disruption and waste without having to remove existing substrates



#### Minimal depth

no change in floor profile