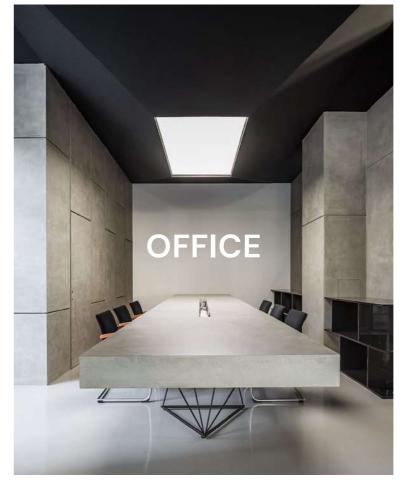

# Microtopping

Flooring • Wall • Bathroom

By















## **OUR INTERIOR SPACES**



MUSEUM

















### WHAT IS MICROTOPPING®?

- Microtopping® is a CEMENT BASED COATING designed for both interior and exterior use to meet many different paving and wall requirements.
- Microtopping<sup>®</sup> is perfect for RENOVATION of existing concrete or as a finish over new surfaces.





### FEATURES & BENEFITS

- > Gives a natural concrete effect
- > Excellent renovation product. Can be used as an overlay.
- > A dedicated material for seamless installations.
- > Usable on walls as well as floors.
- > Contributes to LEED credits.









MICROTOPPING® n°12/22-1817\_V1 publié le 20/01/2023





### **BENEFITS**



#### No site waste

you can renovate quickly with minimum disruption and waste without having to remove existing substrates



#### Minimal depth

no change in floor profile w